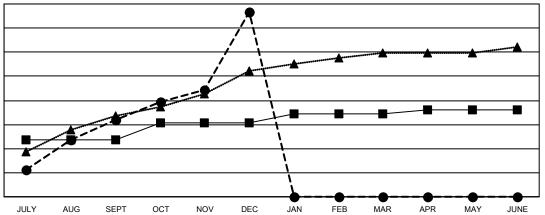

## GOALS AND ACTUAL NEW CLUBS CUMULATIVE

- CURRENT YEAR GOALS FOR NEW CLUBS

- CURRENT YEAR ACTUAL NEW CLUBS

- LAST YEAR ACTUAL NEW CLUBS