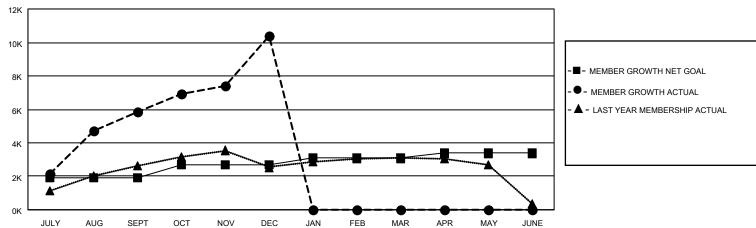

## Multiple District 325

Results as of: 12/31/2020 **LOCATION: NEPAL** 

| Clubs         |               |             |               | Members               |                        |                         |                                                    |  |
|---------------|---------------|-------------|---------------|-----------------------|------------------------|-------------------------|----------------------------------------------------|--|
|               | RESULTS FOR   | R 2020-2021 |               | RESULTS FOR 2020-2021 |                        |                         |                                                    |  |
| QUARTER       | NEW CLUB GOAL | NEW CLUBS   | DROPPED CLUBS | QUARTER MEMI          | BER GROWTH NET<br>GOAL | MEMBER GROWTH<br>ACTUAL | DROPPED<br>MEMBERS ACTUAL<br>(including transfers) |  |
| JULY/AUG/SEPT | 95            | 128         | 2             | JULY/AUG/SEPT         | 1920                   | 6,651                   | 707                                                |  |
| OCT/NOV/DEC   | 27            | 179         | 0             | OCT/NOV/DEC           | 761                    | 6,070                   | 1,478                                              |  |
| JAN/FEB/MAR   | 15            | 0           | 0             | JAN/FEB/MAR           | 430                    | 0                       | 0                                                  |  |
| APR/MAY/JUNE  | 8             | 0           | 0             | APR/MAY/JUNE          | 265                    | 0                       | 0                                                  |  |

## GOALS AND ACTUAL MEMBERS CUMULATIVE

| DROPPED CLUBS: 2 |       | 1099 CLUBS OF 1645 ADDED 1 OR<br>MORE NEW MEMBERS | GENDER DISTRIBUTION  MALE 29,745 (71.42%) |                 |        |
|------------------|-------|---------------------------------------------------|-------------------------------------------|-----------------|--------|
| DROPPED MEMBERS  |       |                                                   | FEMALE                                    | 11,903 (28.58%) |        |
| DECEASED         | 9     | CLICK HERE FOR CUMULATIVE                         | TOTAL FAMILY UNIT MEMBERS                 |                 | 30,224 |
| CLUB CANCELLED 0 |       | MEMBERSHIP DATA                                   | FAMILY MEMBERS PAYING HALF                |                 | 19,797 |
| OTHER            | 2,174 |                                                   | DUES                                      |                 | 13,737 |
| TOTAL            | 2,183 |                                                   |                                           |                 |        |